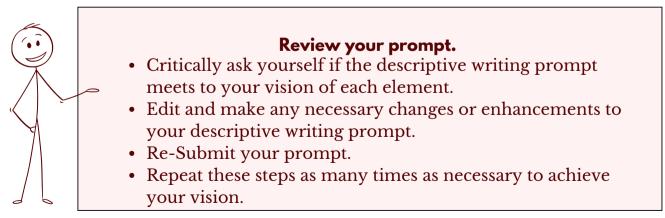

## **Prompt Self Assessment**

## Title:

| Name:                  |   |   | Date: |   |
|------------------------|---|---|-------|---|
|                        | 1 | 2 | 3     | 4 |
| Visual Elements        |   |   |       |   |
| Gendered Elements      |   |   |       |   |
| Age Elements           |   |   |       |   |
| Cultural Elements      |   |   |       |   |
| Psychological Elements |   |   |       |   |

## Scale:

- 4- Image matches my vision for the character exactly. No changes needed to this portion of the prompt.
- 3- Image is close to my vision. May need to slightly alter this portion of my prompt.
- 2- Several parts of the image do not match my vision. Significant changes to this portion of the prompt may be needed.
- 1- I will have to consider a full re-write of this portion of the prompt.

## Instructions: